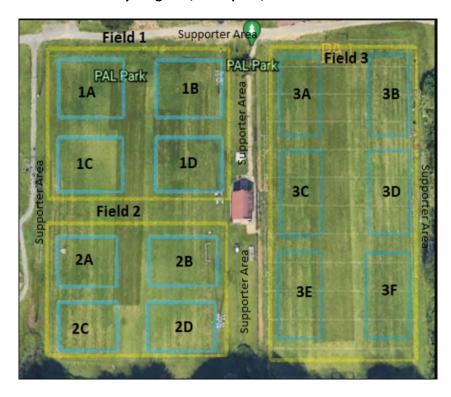

#### PAL PARK FIELD ASSIGNMENTS - SAME FOR ALL GAMES

| <u>Team</u> | <u>Field</u> | Team Color  |
|-------------|--------------|-------------|
| Katcheves   | Field 1A     | White       |
| Braden      | Field 1B     | Blue        |
| Smith       | Field 1C     | Red         |
| Shives      | Field 1D     | Green       |
| Silver      | Field 2A     | Light Green |
| Finnegan    | Field 2B     | Orange      |